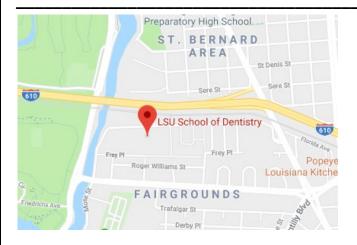

## Study visits will be conducted at the LSU SCHOOL OF DENTISTRY

1100 Florida Avenue, New Orleans, LA 70119
Department of Periodontics

4<sup>th</sup> Floor – Postgraduate Clinic
Eswar Kandaswamy, BDS, MS
Periodontist